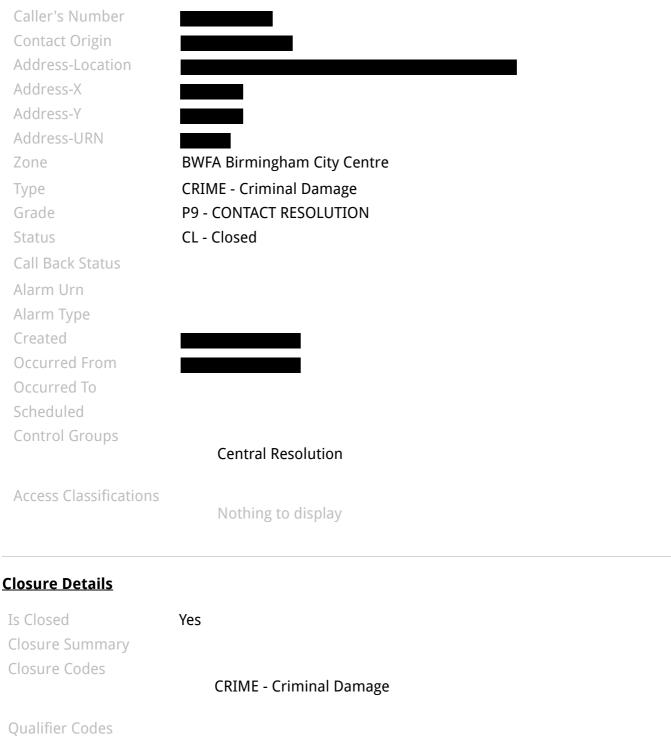

#### car window smashed

offenders have smashed the back windows and been through the car. nothing stolen. caller states was on a hen do and came back to see car wundows smashed.

Nothing to display

Officer In Case

## Log

| caller stated contacted car park as they have cctv footage. Says will not give the footage and that they would only give it to the police |
|-------------------------------------------------------------------------------------------------------------------------------------------|
| - caller states theres at                                                                                                                 |
| the time and as far as is aware                                                                                                           |
| caller left car overnight and found car back                                                                                              |
| windows smashed about 5 mins ago.                                                                                                         |
| - the car was parked was on Back window                                                                                                   |
| was smashed and                                                                                                                           |
|                                                                                                                                           |
| - car was parked last night at car park.                                                                                                  |
| caller states discovered the car broken into at                                                                                           |
| janitor and said apparently this kind of incident happens alot.                                                                           |
| - Callers home address is                                                                                                                 |
|                                                                                                                                           |
| ed by                                                                                                                                     |

| caller states does not<br>- caller states would like crime reference                                                                                                                        | ed |
|---------------------------------------------------------------------------------------------------------------------------------------------------------------------------------------------|----|
| number to be sent to her email.                                                                                                                                                             | cu |
| - MO -                                                                                                                                                                                      |    |
| OFFENDERS U/K HAVE APPROACHED SECURE AND UNATTENDED<br>USING U/K MEANS HAVE SMASHED REAR WINDOW, GAINED ENTI<br>INTO VEHICLE AND MADE AN UNTIDY SEARCH. OFFENDERS MAI<br>GOOD THIER ESCAPE. |    |
| - Covid not asked as there will be no police contact.<br>AS SMS                                                                                                                             | •  |