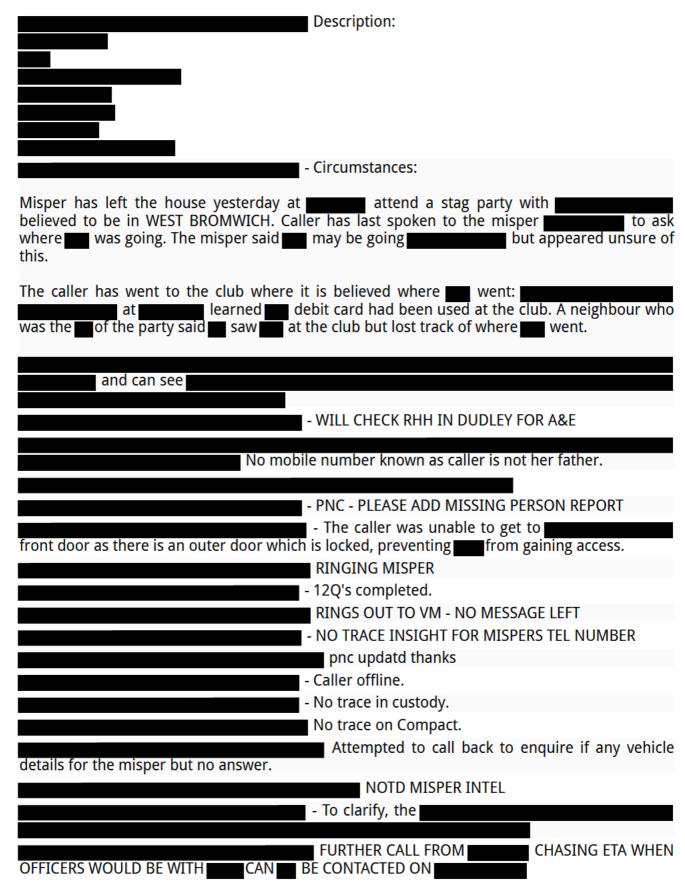

### Log

|                                                                                                   | - no escalation form from nights                                                                                                                    |
|---------------------------------------------------------------------------------------------------|-----------------------------------------------------------------------------------------------------------------------------------------------------|
|                                                                                                   | trying mp mobile just ringing out.                                                                                                                  |
| / police                                                                                          | - message left requesting make contact with                                                                                                         |
| advised not one currently, if can be con                                                          | - Further call from asking for ETA -                                                                                                                |
| OFFICERS                                                                                          | - FURTHER CALL FROM CHASING UP                                                                                                                      |
| OFFICERS                                                                                          | - NO ETA AT THIS TIME                                                                                                                               |
| PHONE SAYING CHARACTER.                                                                           | HAS GOT A TEXT FROM WHICH SEEMS STRANGE AND OUT OF                                                                                                  |
| - MOB - Text                                                                                      | s:                                                                                                                                                  |
|                                                                                                   |                                                                                                                                                     |
| no mental of physical concerns, is el                                                             | Caller has been advised that is an adult with ngaging in text messages, can contact police and in facilitate transport. Therefore, I believe is not |
|                                                                                                   |                                                                                                                                                     |
| I have advised caller to phone the police i<br>has messaged at<br>Submitted from Mobile Device at | f has not returned by onwards as                                                                                                                    |
|                                                                                                   |                                                                                                                                                     |
| Having read the last and with due regard                                                          | to log closure principles,                                                                                                                          |
|                                                                                                   |                                                                                                                                                     |
|                                                                                                   |                                                                                                                                                     |
|                                                                                                   |                                                                                                                                                     |
|                                                                                                   | advice has been                                                                                                                                     |
| given and Submitted from Mobile Device at                                                         | . Log can be closed                                                                                                                                 |
|                                                                                                   | - 1: Time & Date attended:                                                                                                                          |
| Offence:                                                                                          |                                                                                                                                                     |
| 2: Victim:                                                                                        |                                                                                                                                                     |
| 3: Offender:                                                                                      |                                                                                                                                                     |
|                                                                                                   |                                                                                                                                                     |
| 4: Circumstances:                                                                                 |                                                                                                                                                     |
|                                                                                                   |                                                                                                                                                     |
|                                                                                                   |                                                                                                                                                     |
|                                                                                                   |                                                                                                                                                     |